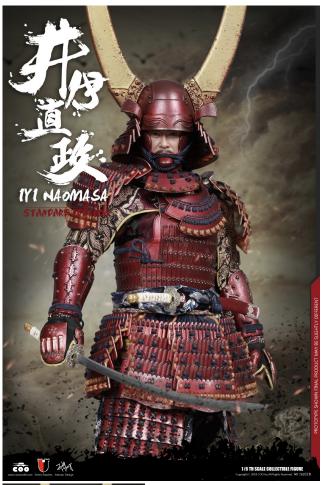

# Description

COOMODEL NO.SE028 1/6 SERIES OF EMPIRES- II NAOMASA THE SCARLET YAKSHA (STANDARD EDITION) BAR CODE?6971242120402

\* 95% of the Japanese armor parts are built of die cast alloy?and 100% of armor pieces are manually strung

The 1/6th scale li Naomasa Collectible Figure specially features:

- One (1) realistic head sculpture of li Naomasa with magnetic topknot
- One (1) action body
- Eight (8) Pieces of Interchangeable Palms

#### Costumes:

- One (1) black jubbah (underwear)
- One (1) red kosode (coat)
- One (1) black kakuobi (waist band)
- One (1) pair of red and black hakama (trousers)
- One (1) pair of red metal waraji (sandals)
- One (1) red kabuto (helmet) with gold horns
- One (1) red nodowa (neck armor)
- One (1) red munaita (chest armor)
- One (1) suit of red and blue gusoku (armor)
- One (1) pair of red kote (vambraces)
- One (1) pair of red haidate (cuishes)
- One (1) pair of red and gold suneate (jambeaus)
- One (1) blue and white seno (armor tie)

# Weapons:

- One (1) katana (long sword)
- One (1) red katana scabbard
- One (1) wakizashi (short sword)
- One (1) red wakizashi scabbard
- One (1) cross spear

## Accessory:

- One (1) round figure stand